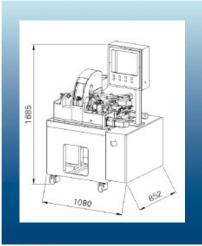

## SPCM-M2-NC4

LAYOUT

**EASY INPUT PROGRAMMING** 

**OPTION** 

| Machine Specifications:                 |                                  |
|-----------------------------------------|----------------------------------|
| Work Time                               | 1 Cycle 10-1,200 sec             |
| Processing Time                         | 10-1,200 sec (20 min)            |
| Chuck Attachment (Machine Eccentricity) | Ø2-Ø200mm (0.003mm)              |
| Spindle Feed                            | 0-10mm                           |
| Chuck Spindle Speed (Holdering)         | 0-1,800 RPM                      |
| Diamond Spindle Feed                    | 0-15 mm                          |
| Diamond Wheel Size                      | Ø160 mm                          |
| RPM of Diamond Wheel                    | 0-4,000 RPM                      |
| Power Supply                            | 220V, 3-phase, 50/60 Hz          |
| Power Required                          | 2.7kW                            |
| Air Pressure                            | 0.4 Mpa or 4.0kg/cm <sup>2</sup> |
| Overall Dimension (L x D x H)           | 1060 x 852 x 1,685 (mm)          |
| Net Weights                             | 700 kgs                          |
|                                         |                                  |