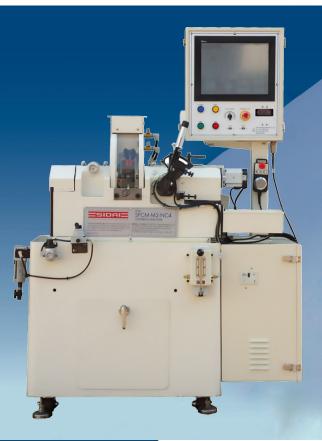

## SPCM-M2-NC4 CNC Centering Machine

## **CNC Centering Machine**

## **FEATURES:**

- Fast and easy input program to maximize operator convenience
- Can be equipped with Optional AutoLoader system
- Workpiece capacity:

3mm - 200mm in Manual loading mode

- 6mm 152mm with AutoLoader system
- Diamond spindle servo motor drive is connected directly, without use of drive belt. Smooth motor drive reduces noise and vibration
- The Servo system provides high accuracy and control to precision of 0.001mm
- Real time monitoring is possible, so it is easy to control high quality of the workpieces